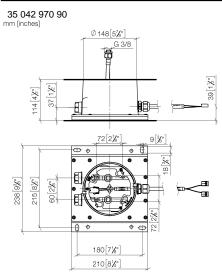

## Concealed ceiling installation box for surface-mounted ceiling installation with light -

35 042 970 90

- concealed rough parts
- 2x female thread 1/2" connections
- Supply pipe 7 mInput 100-240V AC 50-60Hz
- Output 350 mA SELV / Class II
- Provided by customer: Light switch
- For simultaneous control of the jet types, we recommend the xTool thermostat module
- Not suitable for use in a steam room.

## Concealed ceiling installation box for surface-mounted ceiling installation with light -

Concealed ceiling installation box for surface-mounted ceiling installation with light -

35 042 970 90