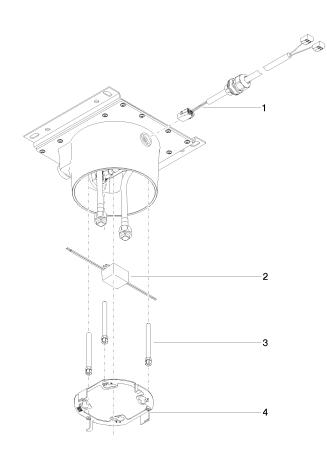

## Spare parts list

| No. | Item Number        | Name                   | Quantity used | Delivery time |
|-----|--------------------|------------------------|---------------|---------------|
| 1   | 90 10 01 227 00 90 | electronic accessories | 1             | 2             |
| 2   | 90 10 01 257 00 90 | electronic accessories | 1             | 2             |
| 3   | 90 30 30 208 00 90 | screw                  | 1             | 2             |
| 4   | 90 17 20 239 00 90 | flange                 | 1             | 2             |